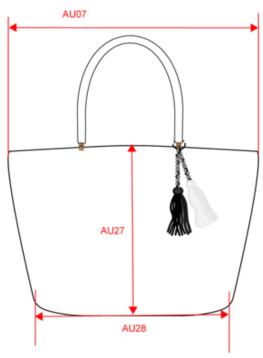

## Dimensions (cm)

| Measurements in cm          | One size |  |
|-----------------------------|----------|--|
| AU07 - Total width          | 56.00    |  |
| AU09 - Depth of bottom part | 16.00    |  |
| AU27 - Front height         | 29.00    |  |
| AU28 - Bottom width         | 32.00    |  |