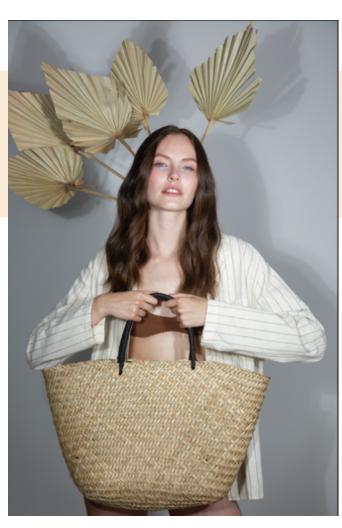

## Shopper in vegetable fiber

- Sustainable basket: contains plant fibres.
- Weaving and two-colour bobble for a chic bohemian style.
- Easy decoration access.

100% straw. Classic shopping basket with straw fibre weave. Twocoloured cotton pompom as a decorative feature and large label for easy decoration of the product.

# Shopper in vegetable fiber

## Shopper in vegetable fiber