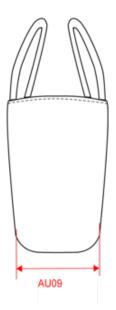

## Dimensions (cm)

| Measurements in cm          | One size |  |
|-----------------------------|----------|--|
| AU07 - Total width          | 56.00    |  |
| AU09 - Depth of bottom part | 16.00    |  |
| AU27 - Front height         | 29.00    |  |
| AU28 - Bottom width         | 32.00    |  |